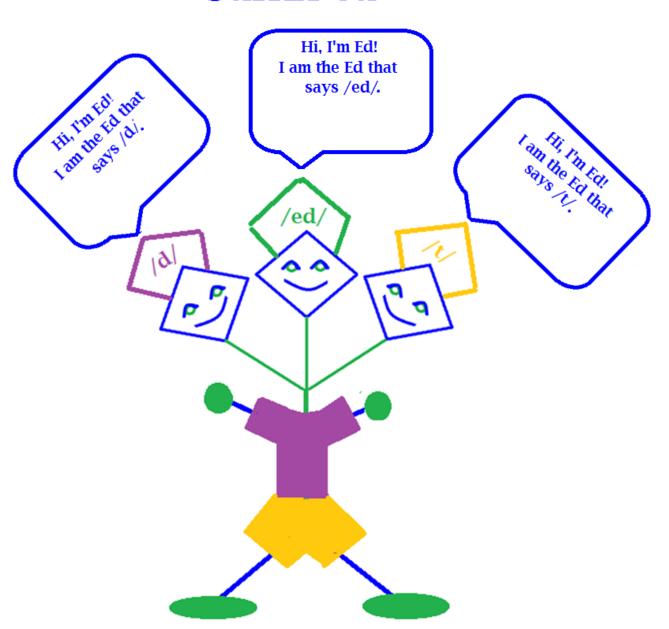

# The many sounds of Suffix ed

| Game: | # Correct:    |                    |
|-------|---------------|--------------------|
|       | 3 9 2 2 3 3 3 | Place Sticker Here |
| Date: |               |                    |
| Game: | # Correct:    |                    |
|       |               | Place Sticker Here |
| Date: |               |                    |
| Game: | # Correct:    |                    |
|       |               | Place Sticker Here |
| Date: |               |                    |
| Game: | # Correct:    |                    |
|       |               | Place Sticker Here |
| Date: |               |                    |
| Game: | # Correct:    |                    |
|       |               | Place Sticker Here |
| Date: |               |                    |
| Game: | # Correct:    |                    |
|       |               | Place Sticker Here |
| Date: |               |                    |
| Game: | # Correct:    |                    |
|       |               | Place Sticker Here |
| Date: |               |                    |
| Game: | # Correct:    |                    |
|       |               | Place Sticker Here |
| Date: |               |                    |