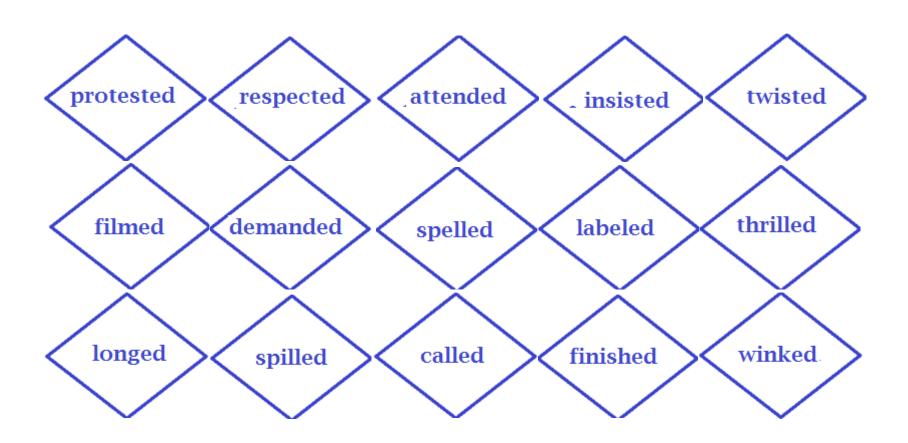

# (One Player)

- 1. Cut out all the heads.
- 2. Place the yellow, green, and purple heads in a row face up.
- 3. Shuffle the blue heads and place them face down in a random pile far enough away from the 3 other heads so that your student has to move.
- 4. Set a timer for 1 minute.
- 5. Start the timer and have your student place as many blue heads on the correct sound head as he/she can.
- 6. Once time is called, check to make sure that your student placed the blue heads in the correct pile.
- 7. Then have your student read the words in each pile.
- 8. For every word your student reads correctly, he/she gets one point.
- 9. Total up the number of points your student got and match it to the score sheet.
- 10. Have your student place a sticker in the correct spot.