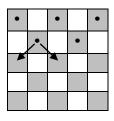

t spot.

# **Ed Checkers**

### **Game Instructions**

# (One Player)

- 1. Place the blue diamond checker board between you and your student.
- 2. Get out 16 checker chips and divide them evenly between you and your student.
- 3. Have your student place his/her 8 checker pieces on the eight diamonds closest to him/her. Do the same on your side of the game board.
- 4. Take turns moving your checker pieces forward one diamond at a time. If you move onto a space with a word, you must read the word on the space. In order to get out your opponent's checker pieces, you must jump over his/her checker pieces onto an open space on the board.
- 5. Continue play until someone gets out all of his/her opponent's checker pieces.

# Ways to move on the game board/jump over opponent's checker pieces:









# The many sounds of Suffix ed



| Game: | # Correct:    |                    |
|-------|---------------|--------------------|
|       | 3 9 2 2 3 3 3 | Place Sticker Here |
| Date: |               |                    |
| Game: | # Correct:    |                    |
|       |               | Place Sticker Here |
| Date: |               |                    |
| Game: | # Correct:    |                    |
|       |               | Place Sticker Here |
| Date: |               |                    |
| Game: | # Correct:    |                    |
|       |               | Place Sticker Here |
| Date: |               |                    |
| Game: | # Correct:    |                    |
|       |               | Place Sticker Here |
| Date: |               |                    |
| Game: