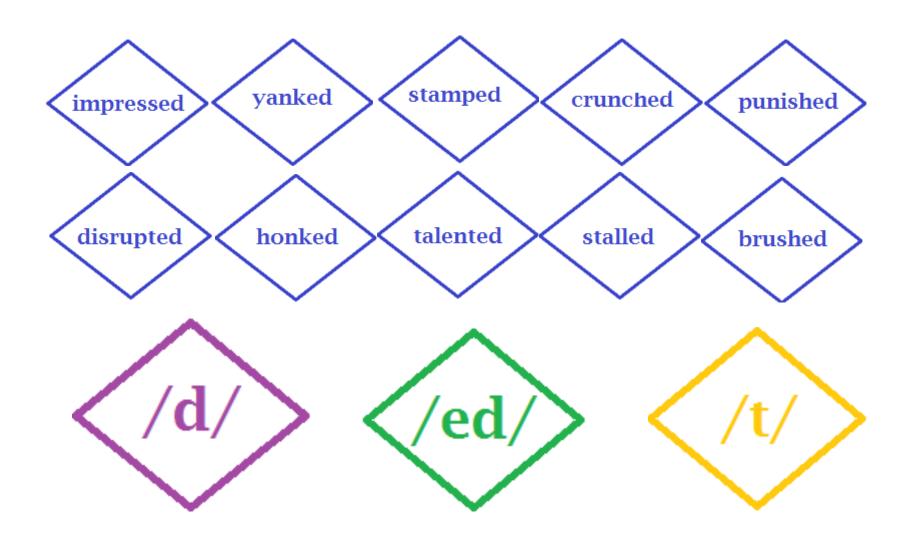

# (One Player)

- 1. Cut out all the heads.
- 2. Place the yellow, green, and purple heads in a row face up.
- 3. Shuffle the blue heads and place them face down in a random pile far enough away from the 3 other heads so that your student has to move.
- 4. Set a timer for 1 minute.
- 5. Start the timer and have your student place as many blue heads on the correct sound head as he/she can.
- 6. Once time is called, check to make sure that your student placed the blue heads in the correct pile.
- 7. Then have your student read the words in each pile.
- 8. For every word your student reads correctly, he/she gets one point.
- 9. Total up the number of points your student got and match it to the score sheet.
- 10. Have your student place a sticker in the correct spot.

# The many sounds of Suffix ed

| Game: | # Correct:    |                    |
|-------|---------------|--------------------|
|       | 3 9 2 2 3 3 3 | Place Sticker Here |
| Date: |               |                    |
| Game: | # Correct:    |                    |
|       |               | Place Sticker Here |
| Date: |               |                    |
| Game: | # Correct:    |                    |
|       |               | Place Sticker Here |
| Date: |               |                    |
| Game: | # Correct:    |                    |
|       |               | Place Sticker Here |
| Date: |               |                    |
| Game: | # Correct:    |                    |
|       |               | Place Sticker Here |
| Date: |               |                    |
| Game: | # Correct:    |                    |
|       |               | Place Sticker Here |
| Date: |               |                    |
| Game: | # Correct:    |                    |
|       |               | Place Sticker Here |
| Date: |               |                    |
| Game: | # Correct:    |                    |
|       |               | Place Sticker Here |
| Date: |               |                    |