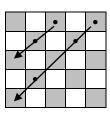

ect spot.

# **Ed Checkers**

### **Game Instructions**

# (One Player)

- 1. Place the blue diamond checker board between you and your student.
- 2. Get out 16 checker chips and divide them evenly between you and your student.
- 3. Have your student place his/her 8 checker pieces on the eight diamonds closest to him/her. Do the same on your side of the game board.
- 4. Take turns moving your checker pieces forward one diamond at a time. If you move onto a space with a word, you must read the word on the space. In order to get out your opponent's checker pieces, you must jump over his/her checker pieces onto an open space on the board.
- 5. Continue play until someone gets out all of his/her opponent's checker pieces.

# Ways to move on the game board/jump over opponent's checker pieces:









# The many sounds of Suffix ed



| Game: | # Correct:    |                    |
|-------|---------------|--------------------|
|       | 3 9 2 2 3 3 3 | Place Sticker Here |
| Date: |               |                    |
| Game: | # Correct:    |                    |
|       |               | Place Sticker Here |
| Date: |               |                    |
| Game: | # Correct:    |                    |
|       |               | Place Sticker Here |
| Date: |               |                    |
| Game: | # Correct:    |                    |
|       |               | Place Sticker Here |
| Date: |               |                    |
| Game: | # Correct:    |                    |
|       |               | Place Sticker Here |
| Date: |               |                    |
| Game